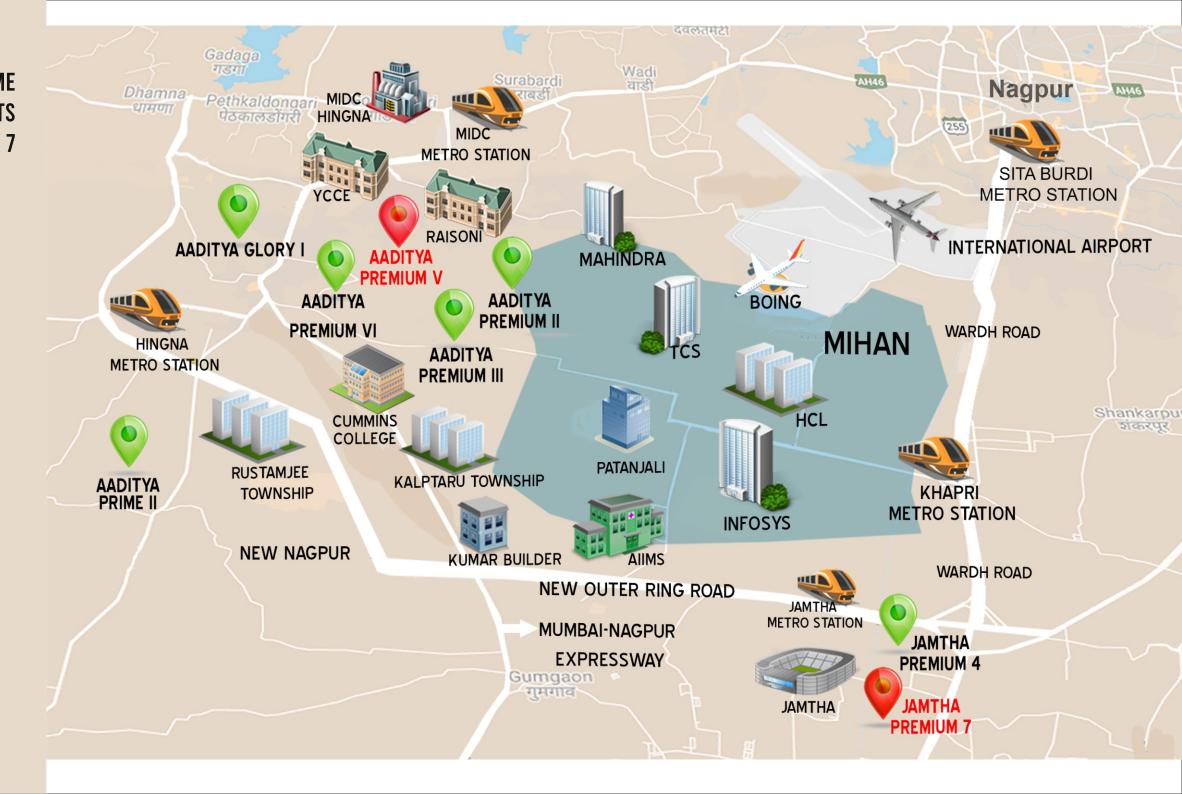

## ABOUT Nagpur is The best place for Real Estate

Nagpur Knows for its oranges and now is famous for INFRASTRUCTURAL growth. According to the survey Nagpur was identified as the best city in India topping in livability, greenery, public transport and for health Care.

Prominent Information technology companies such as TCS, Tech Mahindra, HCL, Global Logic, Persistent System and Hexaware are located at various IT Parks in Nagpur. Infosys has commenced its construction work for its Nagpur Campus at MIHAN SEZ. TAL manufacturing solution has its facility in the SEZ for Boing 787 components. Dassault Relience Aerospace Ltd. has its manufacturing Falcon Jets. Patanjali Food Park will be Starting before year ending.

Ongoing Nagpur Metro Rail Project a infrastructural development so as to support the growth of the city all around. Mumbai to Nagpur in just 8 hours via a new Super Expressway! called the Samruddhi Mahamarg, a super communication expressway is expected to be ready by the end of the year 2020 passing through 10 districts name as Thane, Nasik, Ahmed Nagar, Jalna, Aurangabad, Buldana, Washim, Amravati, Wardha, Nagpur. In the future Nagpur is going to be favourite destination for investment in Real Estate.

### ABOUT Aaditya Premium 5, Takli, IT Park MIHAN

Aaditya Premium5 is also one of the premium property located just to IT Park MIHAN and also well connected to Hingna Metro Rail Station. The project is placed on 24 mtr wide Hingna - MIHAN DP road. The project is situated in the vicinity of MIHAN, Hingna MIDC, Wanadongri Educational Hub, MEGA land polling townships, Samrudhhi Expressway and Metro Rail route.

### ABOUT Aaditya Premium 7, Jamtha, Wardha Road

Aaditya Premium 7 is a premium property located in the prominent location of Nagpur on Wardh road. The project is surrounded by pivotal developments like Metro Rail Station, NH-7, new outer Ring Road, Samrudhhi Expressway, MIHAN, AIMS, LUXURIOUS Townships and Mega Land pooling township etc.

The layout is placed on 18 mtr wide DP road connected also with MIHAN-Buttibori 60 Mtr. Link road., Hence is the ultimate lucrative investment deal which can make you gain the maximum benefit of the current land appreciation trend.

# SOME MAJOR PROJECTS NEAR AADITRYA PREMIUM 5 & 7

- METRO RAIL PROJECT
- SAMRUDHHI EXPRESSWAY
- INTERNATIONAL AIRPORT
- AIIMS
- IIM
- IIIT
- TCS
- INFOSYS
- PATANJALI
- HCL
- RELIANCE
- LUXURIOUS TOWNSHIPS
- LAND POOLING DEVELOPMENT
- MAHINDRA SATYAM