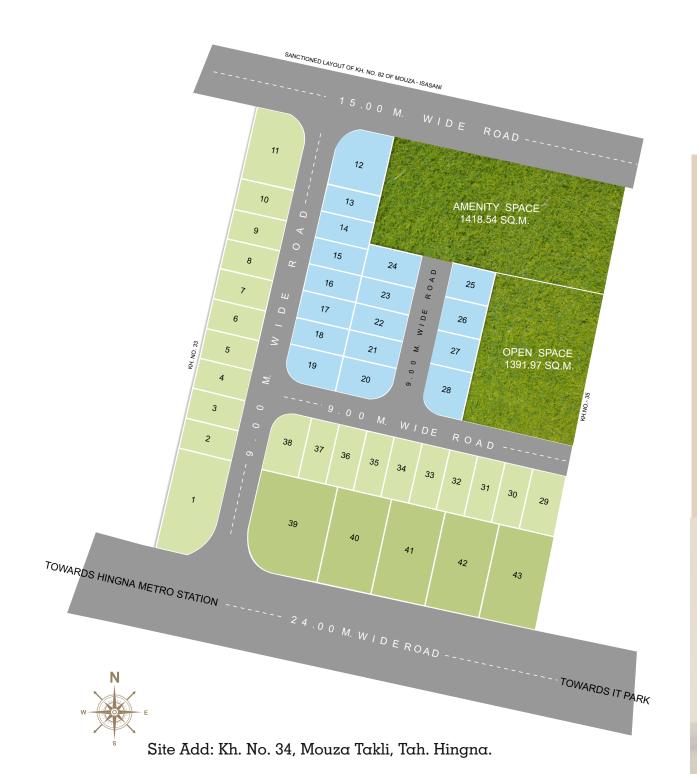

### ABOUT Aaditya Premium 5, Takli, IT Park MIHAN

Aaditya Premium5 is also one of the premium property located just to IT Park MIHAN and also well connected to Hingna Metro Rail Station. The project is placed on 24 mtr wide Hingna - MIHAN DP road. The project is situated in the vicinity of MIHAN, Hingna MIDC, Wanadongri Educational Hub, MEGA land polling townships, Samrudhhi Expressway and Metro Rail route.

MAHA RERA NO.:

| _                   |                          |                               |
|---------------------|--------------------------|-------------------------------|
| Plot No.            | Dimensions               | Total Plot<br>Area ( Sq. Ft.) |
| 1                   | 1/2(29.55+29.75)x15.90   | 4913.98                       |
| 2 To 10             | 9.00x15.90               | 1540.32                       |
| 11                  | 1/2(21.80+21.60)x15.90   | 3610.46                       |
| 12                  | 1/2(17.75+17.75)x16.00   | 2970.76                       |
| 13 To18<br>21 To 23 | 8.00x16.00               | 1377.79                       |
| 19,20               | 10.60x16.00              | 1742.47                       |
| 24                  | 9.70x16.00               | 1670.57                       |
| 25 To 27            | 12.85x10.00              | 1383.17                       |
| 28                  | 12.85x14.30              | 1894.89                       |
| 29                  | 1/2(10.45+10.00)x18.00   | 1981.11                       |
| 30 To 37            | 8.30x18.00               | 1608.14                       |
| 38                  | 11.00x18.00              | 2048.17                       |
| 39                  | 1/2(17.95 + 18.05)x36.95 | 6998.54                       |
| 40                  | 1/2(28.75+28.55)x16.15   | 4980.50                       |
| 41                  | 1/2(28.55+28.40)x16.15   | 4950.04                       |
| 42                  | 1/2(28.40+28.20)x16.15   | 4919.69                       |
| 43                  | 1/2(14.10+14.55)x32.90   | 5072.97                       |
|                     |                          |                               |
|                     |                          |                               |