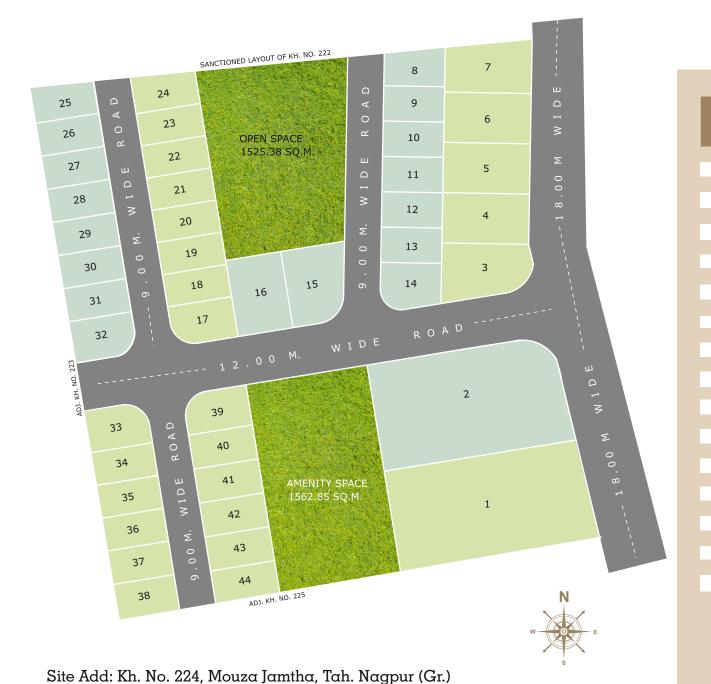

### ABOUT Aaditya Premium 7, Jamtha, Wardha Road

Aaditya Premium 7 is a premium property located in the prominent location of Nagpur on Wardh road. The project is surrounded by pivotal developments like Metro Rail Station, NH-7, new outer Ring Road, Samrudhhi Expressway, MIHAN, AIMS, LUXURIOUS Townships and Mega Land pooling township etc.

The layout is placed on 18 mtr wide DP road connected also with MIHAN-Buttibori 60 Mtr. Link road., Hence is the ultimate lucrative investment deal which can make you gain the maximum benefit of the current land appreciation trend.

MAHA RERA NO.:

| Plot No. | Dimensions             | Total Plot<br>Area ( Sq. Ft.) |
|----------|------------------------|-------------------------------|
| 1        | 1/2(22.55+21.30)x55.55 | 13109.79                      |
| 2        | 1/2(47.85+45.85)x26.50 | 13237.02                      |
| 3        | 1/2(13.70+8.50)x26.35  | 3035.77                       |
| 4 TO 6   | 12.40x21.35            | 2849.66                       |
| 7        | 1/2(11.35+9.30)x25.20  | 2800.68                       |
| 8        | 1/2(9.70+8.00)x15.00   | 1428.92                       |
| 9 TO 13  | 8.70x15.00             | 1404.70                       |
| 14       | 1/2(11.55+9.90)x15.00  | 1648.50                       |
| 15       | 1/2(9.60+12.20)x24.80  | 2826.62                       |
| 16       | 13.70 x 19.00          | 2801.86                       |
| 17       | 10.00x16.00            | 1639.14                       |
| 18 TO 23 | 8.05x16.00             | 1386.40                       |
| 24       | 1/2(9.05+8.00)x15.00   | 1468.20                       |
| 25       | 1/2(6.95+7.85)x18.40   | 1465.62                       |
| 26       | 1/2(15.95+15.90)x8.25  | 1414.17                       |
| 27       | 1/2(15.90+15.85)x8.25  | 1409.65                       |
| 28       | 1/2(15.85+15.80)x8.25  | 1405.24                       |
| 29       | 1/2(15.80+15.70)x8.25  | 1398.56                       |
| 30       | 1/2(15.70+15.650)x8.25 | 1391.89                       |
| 31       | 1/2(15.65+15.60)x8.25  | 1387.47                       |
| 32       | 1/2(15.60+15.55)x10.35 | 1652.05                       |
| 33       | 1/2(15.45+15.40)x10.40 | 1643.66                       |
| 34       | 1/2(15.40+15.35)x8.20  | 1357.01                       |
| 35       | 1/2(15.35+15.30)x8.20  | 1352.60                       |
| 36       | 1/2(15.30+15.25)x8.20  | 1348.19                       |
| 37       | 1/2(15.25+15.20)x8.40  | 1376.60                       |
| 38       | 1/2(7.60+7.70)x17.55   | 1445.06                       |
| 39       | 10.00x16.00            | 1639.14                       |
| 40 to 43 | 8.45x16.00             | 1455.29                       |
| 44       | 1/2(8.15+8.00)x16.00   | 1390.70                       |
|          |                        |                               |